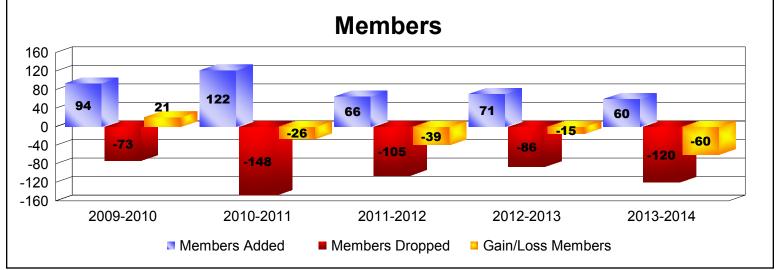

District 107 O

As of June 2014 Cumulative

| Year      | New<br>Clubs | Dropped<br>Clubs | Gain/<br>Loss<br>Clubs | New<br>Members | Charter<br>Members | Reinstate<br>Members | Transfer<br>Members | Total<br>Member<br>Added | Total<br>Members<br>Dropped | Gain/<br>Loss<br>Members |
|-----------|--------------|------------------|------------------------|----------------|--------------------|----------------------|---------------------|--------------------------|-----------------------------|--------------------------|
| 2009-2010 | 1            | 0                | 1                      | 67             | 25                 | 0                    | 2                   | 94                       | -73                         | 21                       |
| 2010-2011 | 1            | 0                | 1                      | 87             | 31                 | 1                    | 3                   | 122                      | -148                        | -26                      |
| 2011-2012 | 0            | 0                | 0                      | 62             | 0                  | 2                    | 2                   | 66                       | -105                        | -39                      |
| 2012-2013 | 0            | 0                | 0                      | 68             | 0                  | 1                    | 2                   | 71                       | -86                         | -15                      |
| 2013-2014 | 0            | 0                | 0                      | 56             | 0                  | 3                    | 1                   | 60                       | -120                        | -60                      |
| Average   | 0            | 0                | 0                      | 68             | 11                 | 1                    | 2                   | 83                       | -106                        | -24                      |