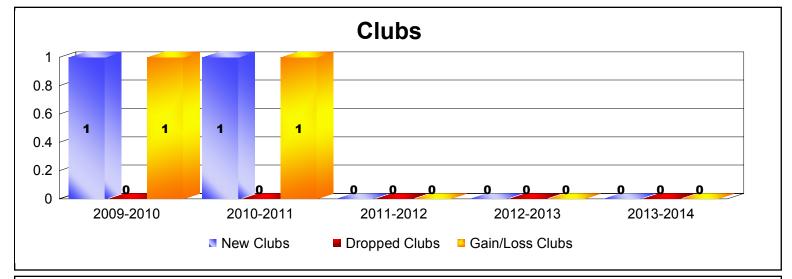

District 107 O

As of June 2014 Cumulative

| Year      | New<br>Clubs | Dropped<br>Clubs | Gain/<br>Loss<br>Clubs | New<br>Members | Charter<br>Members | Reinstate<br>Members | Transfer<br>Members | Total<br>Member<br>Added | Total<br>Members<br>Dropped | Gain/<br>Loss<br>Members |
|-----------|--------------|------------------|------------------------|----------------|--------------------|----------------------|---------------------|--------------------------|-----------------------------|--------------------------|
| 2009-2010 | 1            | 0                | 1                      | 67             | 25                 | 0                    | 2                   | 94                       | -73                         | 21                       |
| 2010-2011 | 1            | 0                | 1                      | 87             | 31                 | 1                    | 3                   | 122                      | -148                        | -26                      |
| 2011-2012 | 0            | 0                | 0                      | 62             | 0                  | 2                    | 2                   | 66                       | -105                        | -39                      |
| 2012-2013 | 0            | 0                | 0                      | 68             | 0                  | 1                    | 2                   | 71                       | -86                         | -15                      |
| 2013-2014 | 0            | 0                | 0                      | 56             | 0                  | 3                    | 1                   | 60                       | -120                        | -60                      |
| Average   | 0            | 0                | 0                      | 68             | 11                 | 1                    | 2                   | 83                       | -106                        | -24                      |